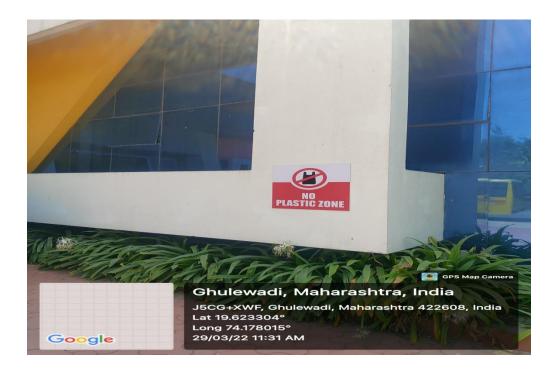

#### <u>Preamble</u>

The institute has solar panels on the roof of building. In the campus, AIMBA employs the separation of solid waste and its efficient management. On every corner of the campus, in the corridor, the washrooms, and the common rooms, there is a separate dust bin for dry and wet waste. The proper disposal of glass bottles, plastic wrappers, and other non-biodegradable garbage. The institute practices separation of waste water into fresh water from wash rooms and water from laboratories. Effective reuse of waste water from RO plant is being used for irrigating the green areas. Recycled water is used for flushing of toilets and watering the gardens. The Institutes' many storage tanks are filled with groundwater via pumps. On campus, there are Service Reservoir and Overhead Storage Tanks. The institutional initiatives for green campus are restricted entry of automobiles, Pedestrian Friendly pathways, Ban on use of Plastic, Landscaping with trees and plants. Institution has shown remarkable awareness in maintaining disabled-friendly, barrier free environment in the campus.