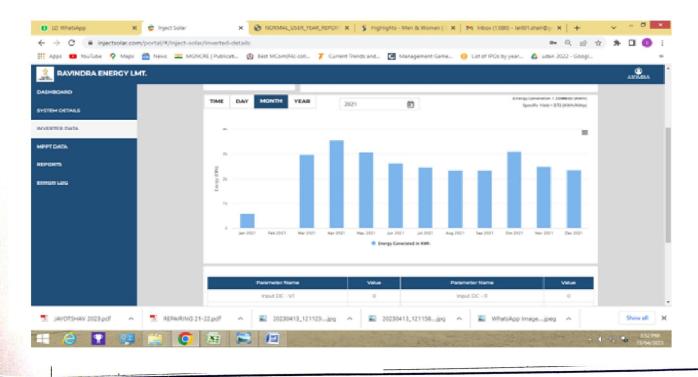

# 7.1.2 The Institution has facilities for alternate sources of energy and energy conservation measures

**1.** Alternate sources of energy and energy conservation measures Institute installed solar panels to generate electricity. Institute installed rooftop solar panels to generate electricity for buildings.

# **Roof Top Solar Energy Generation**