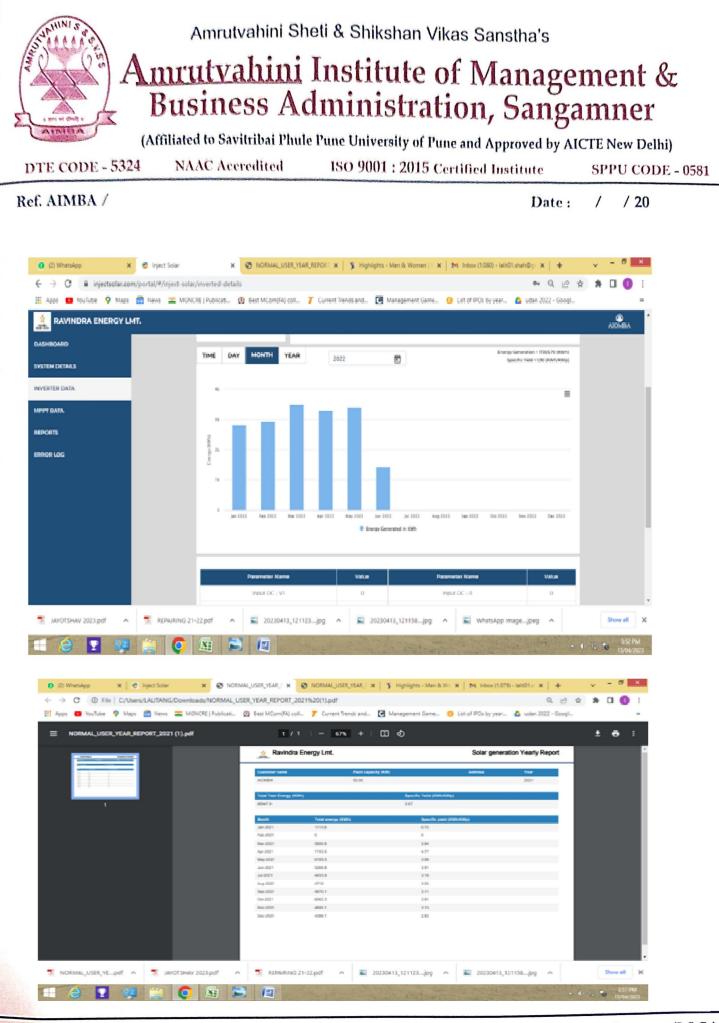

# 7.1.2 The Institution has facilities for alternate sources of energy and energy conservation measures

**1.** Alternate sources of energy and energy conservation measures Institute installed solar panels to generate electricity. Institute installed rooftop solar panels to generate electricity for buildings.

# **Roof Top Solar Energy Generation**