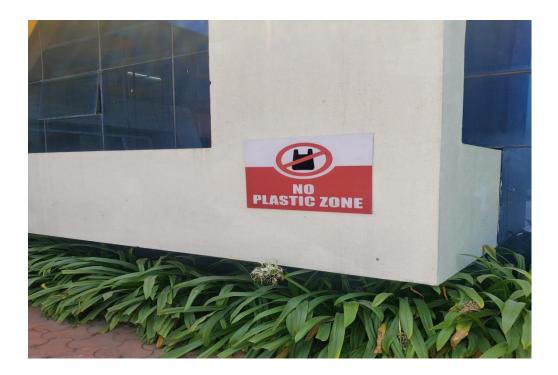

#### <u>Preamble</u>

The institute has solar panels on the roof of building. In the campus, AIMBA employs the separation of solid waste and its efficient management. On every corner of the campus, in the corridor, the washrooms, and the common rooms, there is a separate dust bin for dry and wet waste. The proper disposal of glass bottles, plastic wrappers, and other non-biodegradable garbage. The institute practices separation of waste water into fresh water from wash rooms and water from laboratories. Effective reuse of waste water from RO plant is being used for irrigating the green areas. Recycled water is used for flushing of toilets and watering the gardens. The Institutes' many storage tanks are filled with groundwater via pumps. On campus, there are Service Reservoir and Overhead Storage Tanks. The institutional initiatives for green campus are restricted entry of automobiles, Pedestrian Friendly pathways, Ban on use of Plastic, Landscaping with trees and plants. Institution has shown remarkable awareness in maintaining disabled-friendly, barrier free environment in the campus.