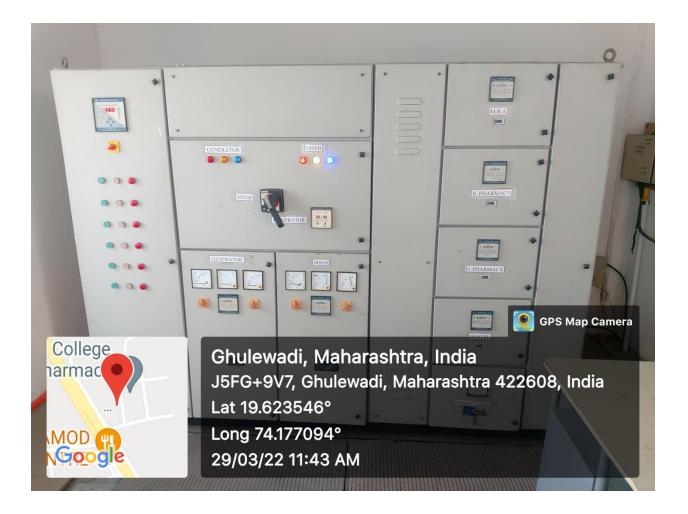

# 7.1.2 The Institution has facilities for alternate sources of energy and energy conservation measures

**1.** Alternate sources of energy and energy conservation measures Institute installed solar panels to generate electricity. Institute installed rooftop solar panels to generate electricity for buildings.

# **Roof Top Solar Energy Generation**