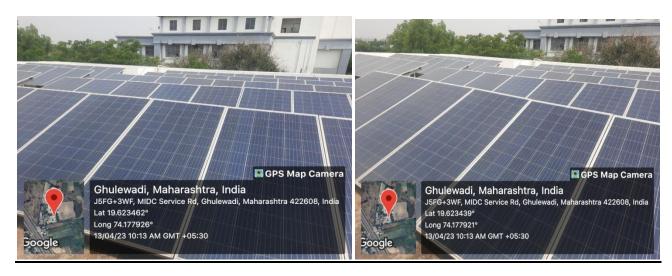

# 7.1.2 The Institution has facilities for alternate sources of energy and energy conservation measures

**1.** Alternate sources of energy and energy conservation measures Institute installed solar panels to generate electricity. Institute installed rooftop solar panels to generate electricity for buildings.

# **Roof Top Solar Energy Generation**