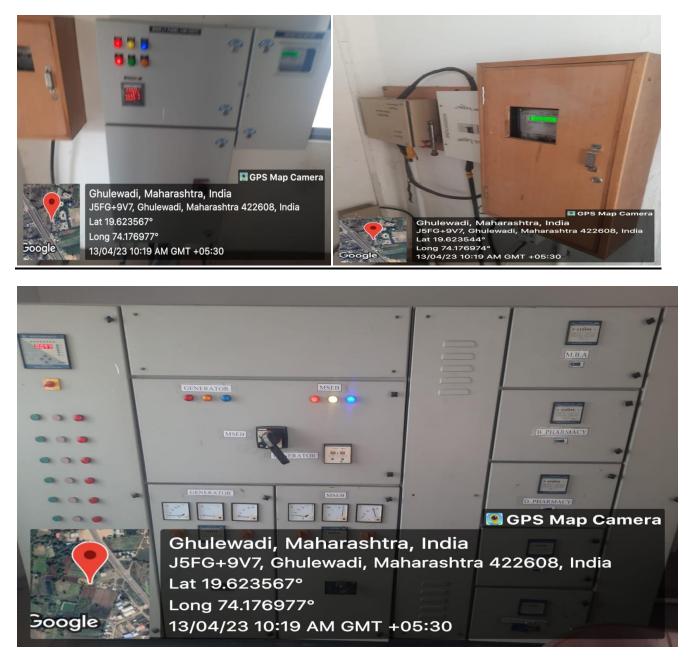

# 7.1.2 The Institution has facilities for alternate sources of energy and energy conservation measures

**1.** Alternate sources of energy and energy conservation measures Institute installed solar panels to generate electricity. Institute installed rooftop solar panels to generate electricity for buildings.

# **Roof Top Solar Energy Generation**