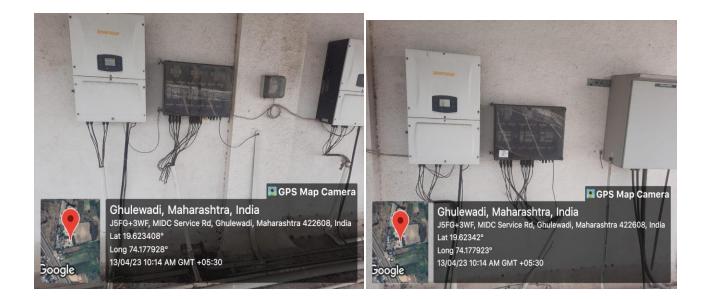

### 2. Wheeling to the Grid

Institute installed a wheeling to the grid system which involves setting up a power generation system, such as solar panels that generate electricity. The excess electricity generated is then fed into the grid, and the institute receives credits or payment from the utility company for the electricity supplied.

# Wheeling to the Grid