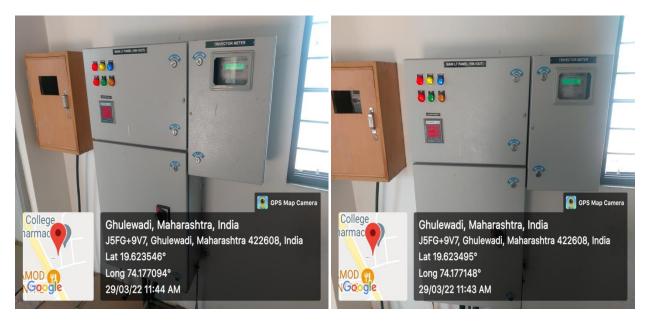

# 7.1.2 The Institution has facilities for alternate sources of energy and energy conservation measures

**1.** Alternate sources of energy and energy conservation measures Institute installed solar panels to generate electricity. Institute installed rooftop solar panels to generate electricity for buildings.

# **Roof Top Solar Energy Generation**